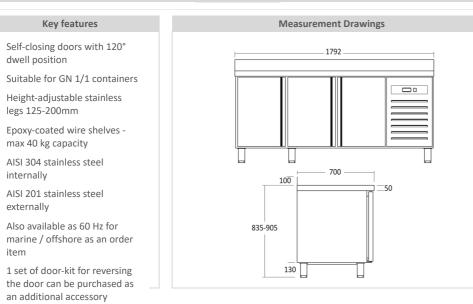

.

dwell position

internally

externally

item

## GCF1803X

| Dimensions and weight           |                   |  |
|---------------------------------|-------------------|--|
| Product dimensions, HxWxD, mm   | 835 x 1792 x 700  |  |
| Product depth w/handle, mm      | 700               |  |
| Packaging dimensions, HxWxD, mm | 1085 x 1885 x 750 |  |
| Total packaging volume m3       | 1,534             |  |
| Gross volume, L                 | 428               |  |
| Net volume, L                   | 214               |  |
| Gross- / Net volume, L          | 428 / 214         |  |
| Internal dimensions, HxWxD, mm  | 618 x 1250 x 580  |  |
| Gross- / Net weight, kg         | 140 / 127         |  |
|                                 |                   |  |