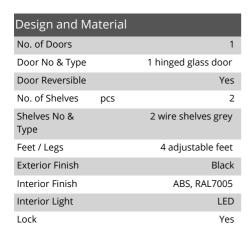

## **Product features**

- · Reversible glass door
- Flat integrated evaporator
- Silent operation
- Low energy consumption
- Adjustable shelves
- Lock
- LED interior light

Integrated evaporator

Integrated handle