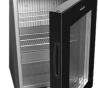

## Black Minibar

## **Product features**

- · Reversible glass door
- Flat integrated evaporator
- Silent operation
- Low energy consumption
- Adjustable shelves
- Lock
- LED interior light

Integrated evaporator

Integrated handle

## Black minibar fridge with frameless glass door

This minibar from our TM range is perfect for displaying a selection of drinks and snacks. The frameless glass door is an elegant design feature. Combined with the black interior as well as LED lighting, it really makes the content stand out. The absorption minibar operates silently – in fact it is classified as 0 db(A). This makes the minibar ideal for hotel rooms, the office or for placing on the counter in a lobby area or small café.