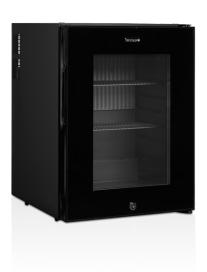

## Black Minibar

## **Product features**

- · Reversible glass door
- Flat integrated evaporator
- Silent operation
- Low energy consumption
- Adjustable shelves
- Lock
- LED interior light

Integrated evaporator

Integrated handle

## Black minibar fridge with frameless glass door

This minibar from our TM range is perfect for displaying a selection of drinks and snacks. The frameless glass door is an elegant design feature. Combined with the black interior as well as LED lighting, it really makes the content stand out. The absorption minibar operates silently – in fact it is classified as 0 db(A). This makes the minibar ideal for hotel rooms, the office or for placing on the counter in a lobby area or small café.